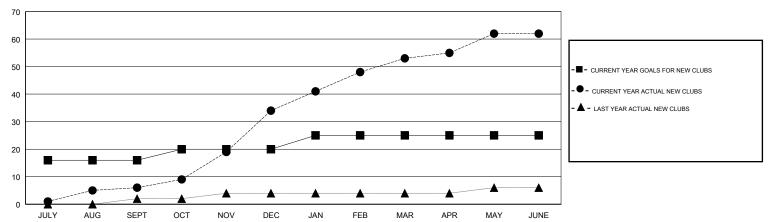

## **LOCATION PAKISTAN**

**GMT CA** 

| Clubs                 |               |           |               | Members               |                           |                         |                                              |
|-----------------------|---------------|-----------|---------------|-----------------------|---------------------------|-------------------------|----------------------------------------------|
| RESULTS FOR 2017-2018 |               |           |               | RESULTS FOR 2017-2018 |                           |                         |                                              |
| QUARTER               | NEW CLUB GOAL | NEW CLUBS | DROPPED CLUBS | QUARTER               | MEMBER GROWTH NET<br>GOAL | MEMBER GROWTH<br>ACTUAL | DROPPED MEMBERS ACTUAL (including transfers) |
| JULY/AUG/SEPT         | 16            | 6         | 3             | JULY/AUG/SEPT         | 370                       | 278                     | 78                                           |
| OCT/NOV/DEC           | 4             | 28        | 1             | OCT/NOV/DEC           | 130                       | 1,091                   | 117                                          |
| JAN/FEB/MAR           | 5             | 19        | 0             | JAN/FEB/MAR           | 200                       | 586                     | 48                                           |
| APR/MAY/JUNE          | 0             | 9         | 2             | APR/MAY/JUNE          | 50                        | 1,480                   | 345                                          |