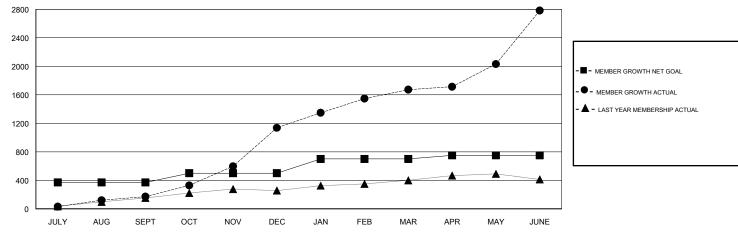

## **LOCATION PAKISTAN**

**GMT CA** 

| Clubs                 |               |           |               | Members               |                           |                         |                                              |
|-----------------------|---------------|-----------|---------------|-----------------------|---------------------------|-------------------------|----------------------------------------------|
| RESULTS FOR 2017-2018 |               |           |               | RESULTS FOR 2017-2018 |                           |                         |                                              |
| QUARTER               | NEW CLUB GOAL | NEW CLUBS | DROPPED CLUBS | QUARTER               | MEMBER GROWTH NET<br>GOAL | MEMBER GROWTH<br>ACTUAL | DROPPED MEMBERS ACTUAL (including transfers) |
| JULY/AUG/SEPT         | 16            | 6         | 3             | JULY/AUG/SEPT         | 370                       | 278                     | 78                                           |
| OCT/NOV/DEC           | 4             | 28        | 1             | OCT/NOV/DEC           | 130                       | 1,091                   | 117                                          |
| JAN/FEB/MAR           | 5             | 19        | 0             | JAN/FEB/MAR           | 200                       | 586                     | 48                                           |
| APR/MAY/JUNE          | 0             | 9         | 2             | APR/MAY/JUNE          | 50                        | 1,480                   | 345                                          |